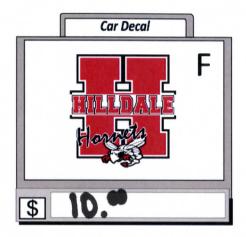

# Hilldale Hornet Golf Fundraiser Choose your favorite design, color combination, and material

#### HILLDALE HORNET **GOLF**

Shirt Style, Size, and Color Selection Choose your Favorite Shirt Style, Size, and Color

| Design # | Totals      |  |
|----------|-------------|--|
|          |             |  |
|          |             |  |
|          |             |  |
|          |             |  |
|          | Grand Total |  |