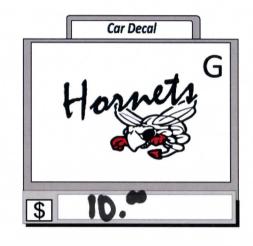

# Hilldale Hornet Golf Fundraiser Choose your favorite design, color combination, and material

#### HILLDALE HORNET **GOLF**

Shirt Style, Size, and Color Selection Choose your Favorite Shirt Style, Size, and Color

| Design # | Totals      |  |
|----------|-------------|--|
|          |             |  |
|          |             |  |
|          |             |  |
|          |             |  |
|          | Grand Total |  |