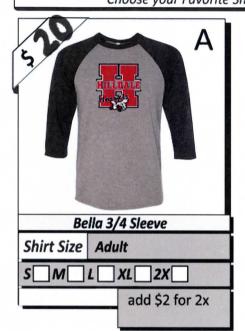

# Hilldale Hornet Golf Fundraiser Choose your favorite design, color combination, and material

#### HILLDALE HORNET **GOLF**

Shirt Style, Size, and Color Selection Choose your Favorite Shirt Style, Size, and Color

| Design # | Totals      |  |
|----------|-------------|--|
|          |             |  |
|          |             |  |
|          |             |  |
|          |             |  |
|          | Grand Total |  |