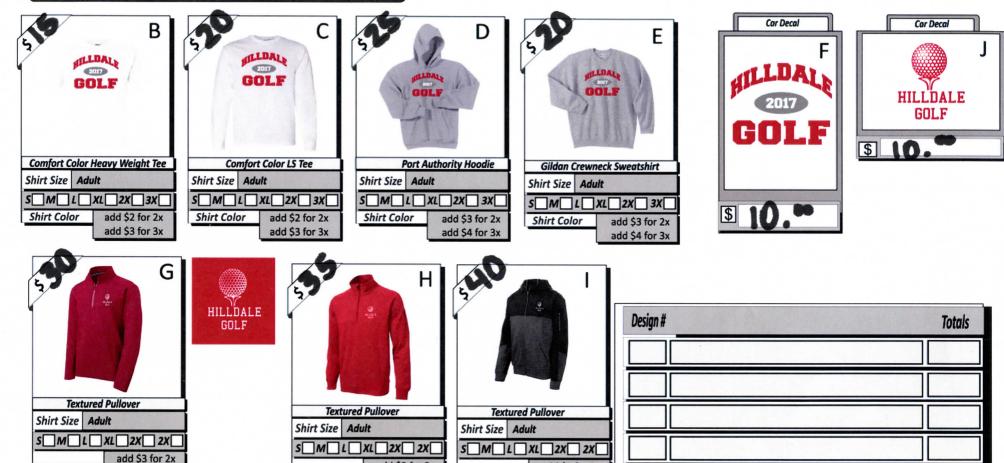

# Hilldale Hornet Golf Fundraiser Choose your favorite design, color combination, and material

## Hilldale Hornet Golf Fundraiser Choose your favorite design, color combination, and material

add \$4 for 3x

#### HILLDALE HORNET **GOLF**

Shirt Style, Size, and Color Selection Choose your Favorite Shirt Style, Size, and Color

| Design # | Totals      |  |
|----------|-------------|--|
|          |             |  |
|          |             |  |
|          |             |  |
|          |             |  |
|          | Grand Total |  |

add \$3 for 2x

add \$4 for 3x

**Grand Total** 

add \$3 for 2x

add \$4 for 3x