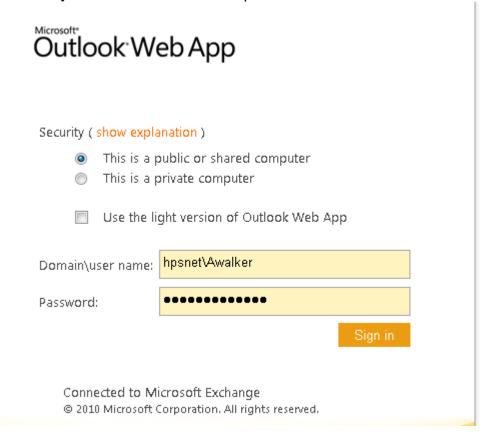

Once selected, you will arrive at the OWA Portal.

- 1. In the **Domain\Username** enter **hpsnet\** then your username
- 2. Enter your Password in the required field

Thanks, Information Technology Department Hilldale School District 500 E. Smith Ferry Rd. Muskogee, OK 74403 (918) 683-0273