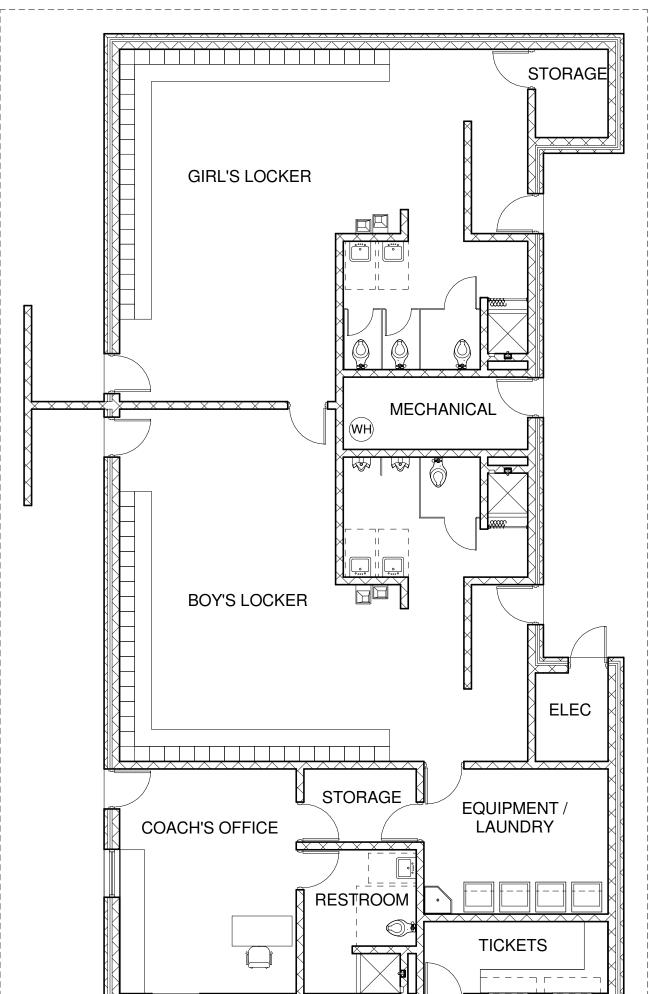

# 1 FLOOR PLAN - SOFTBALL / BASEBALL LOCKER ROOMS ASK 4 SCALE: 1/8" = 1'-0"

|  | of Architects                                                                              | erican Institute HILLDALE PUBLIC SCHOOLS   stitests SOFTBALL / BASEBALL LOCKER ROOMS   Stor E. SMITH FERRY ROAD MUSKOGEE, OKLAHOMA 74403 | Issue Date<br>01.24.17 | ASK |
|--|--------------------------------------------------------------------------------------------|------------------------------------------------------------------------------------------------------------------------------------------|------------------------|-----|
|  | 2651 EAST 21ST STREET<br>SUITE 510<br>TULSA, OK. 74114<br>918-491-2208<br>FAX 918-491-2209 |                                                                                                                                          | Project No.<br>T16011  | 4   |