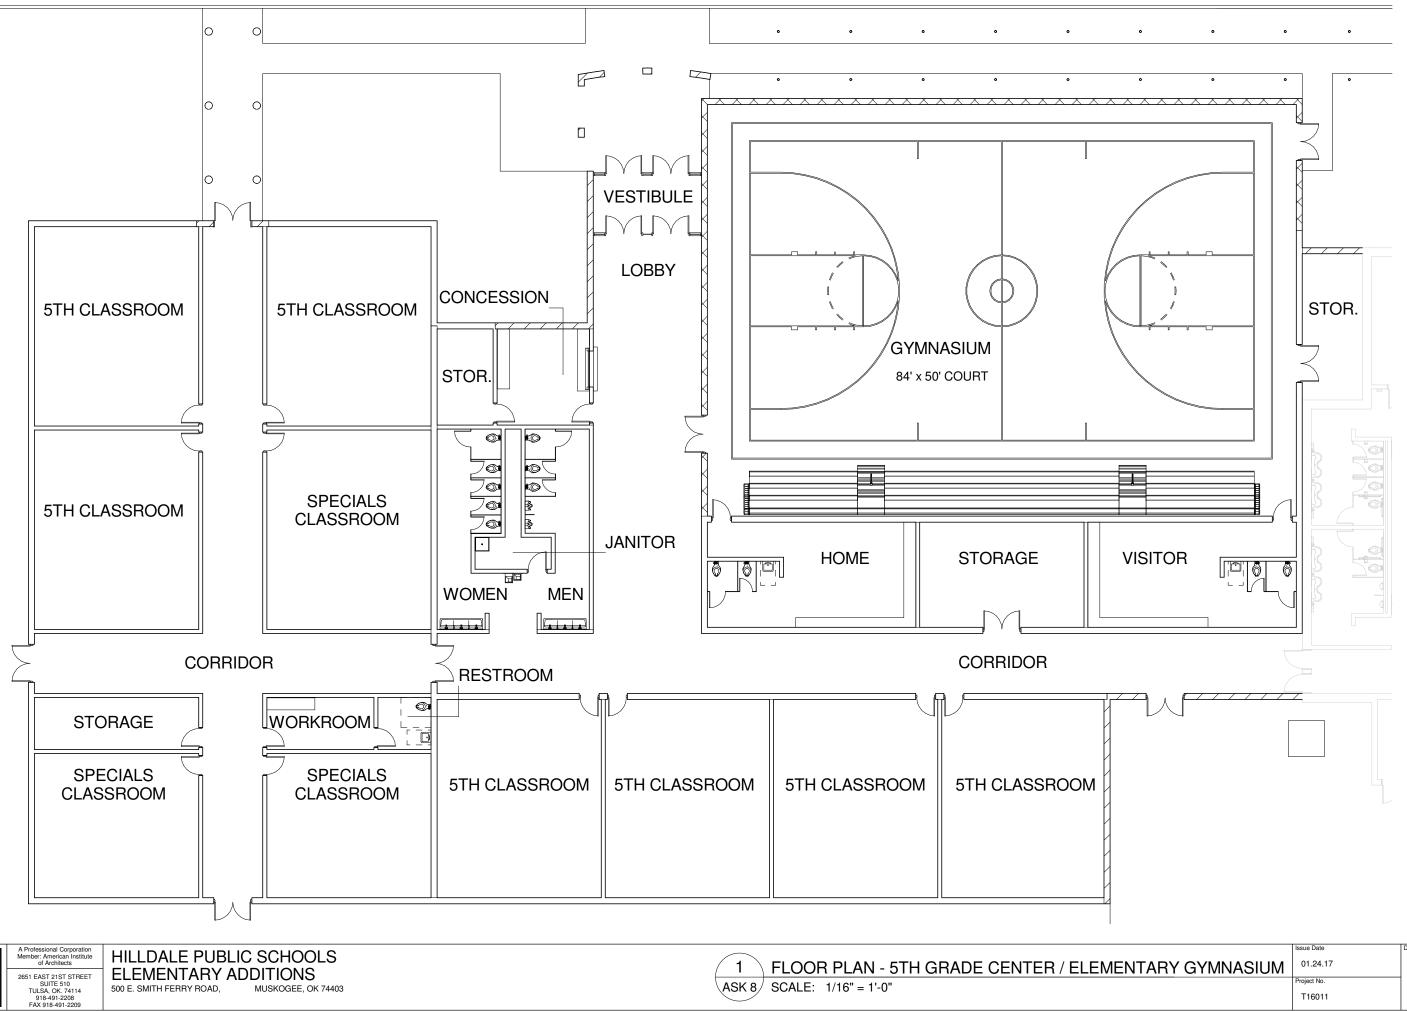

HILLDALE PUBLIC SCHOOLS ELEMENTARY ADDITIONS 500 E. SMITH FERRY ROAD, MUSKOGEE, OK 74403

## 5TH GRADE CENTER / ELEMENTARY GYMNASIUM - PERSPECTIVE

| Issue Date  | Drawing No. |
|-------------|-------------|
| 01.24.17    | ASK         |
| Project No. |             |
| T16011      |             |
|             |             |