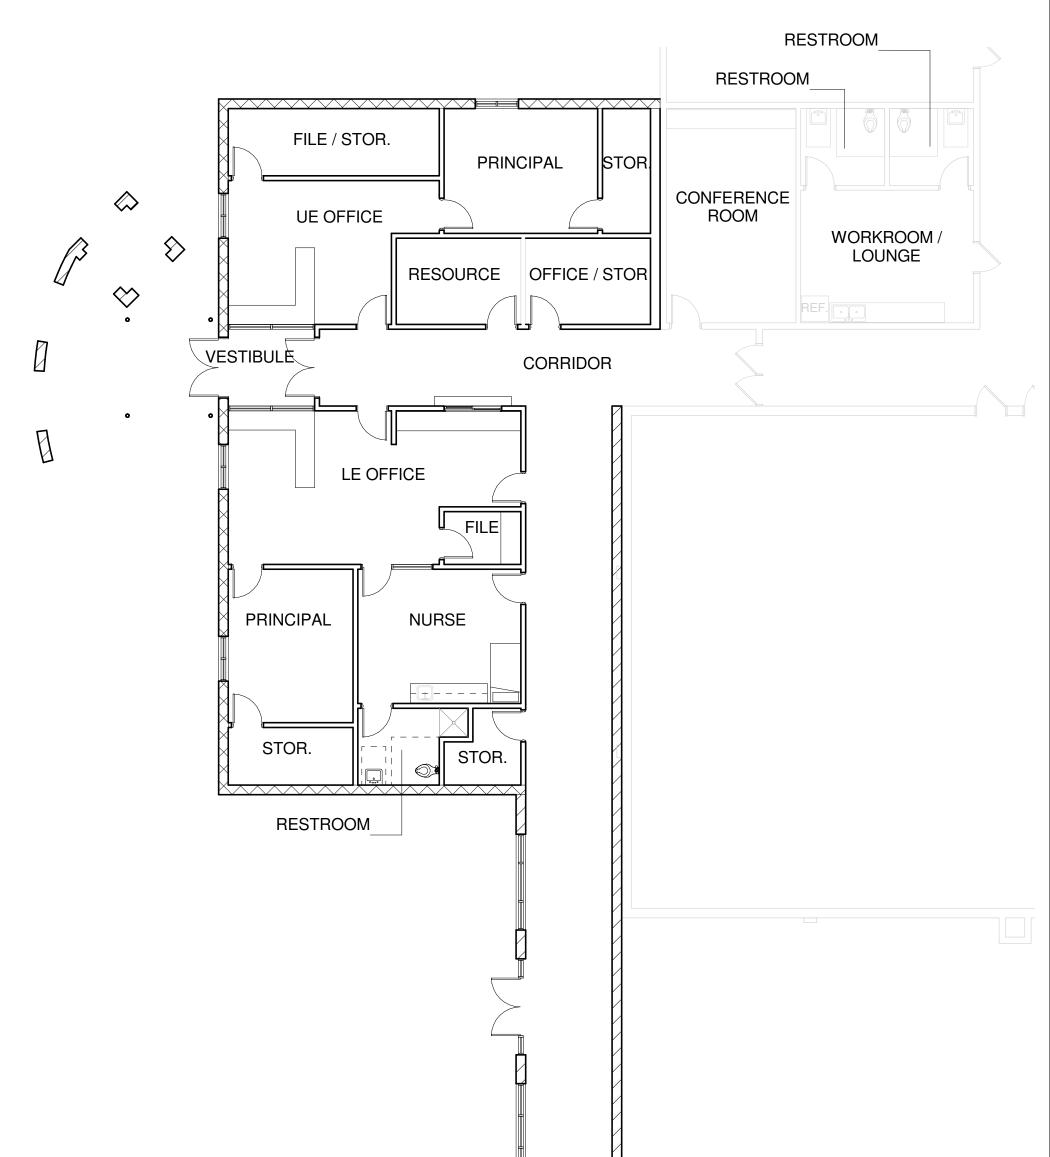

HILLDALE PUBLIC SCHOOLS ELEMENTARY ADDITIONS 500 E. SMITH FERRY ROAD, MUSKOGEE, OK 74403

|            | A Professional Corporation<br>Member: American Institute<br>of Architects                  | HILLDALE PUBLIC SCHOOLS                                             | Issue Date<br>01.24.17 |   |
|------------|--------------------------------------------------------------------------------------------|---------------------------------------------------------------------|------------------------|---|
| ARCHITECTS | 2651 EAST 21ST STREET<br>SUITE 510<br>TULSA, OK. 74114<br>918-491-2208<br>FAX 918-491-2209 | ELEMENTARY ADDITIONS<br>500 E. SMITH FERRY ROAD, MUSKOGEE, OK 74403 | Project No.<br>T16011  | 6 |