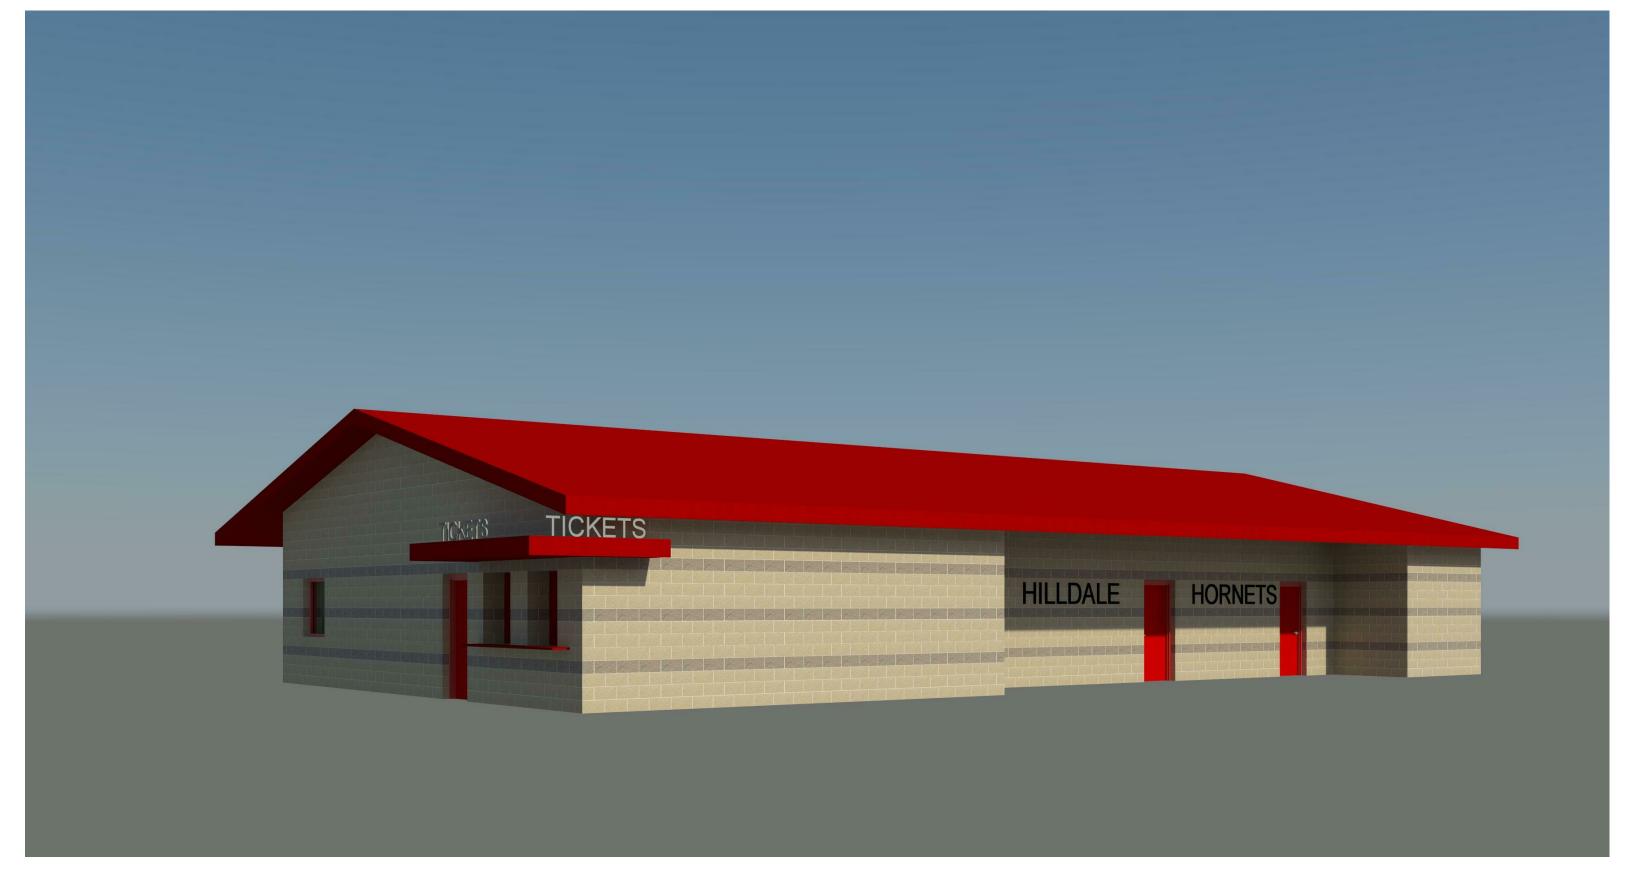

# ALL SPORTS LOCKER ROOM - PERSPECTIVE

.

| 1 |      | L    |      |  |
|---|------|------|------|--|
|   | <br> | <br> | <br> |  |

| A Professional Corporation<br>Member: American Institute<br>of Architects                                | HILLDALE PUBLIC SCHOOLS                                                       | Issue Date<br>01.24.17 | Drawing No.<br>ASK |
|----------------------------------------------------------------------------------------------------------|-------------------------------------------------------------------------------|------------------------|--------------------|
| ARCHITECTS<br>2651 EAST 21ST STREET<br>SUITE 510<br>TULSA, OK. 74114<br>918-491-2208<br>FAX 918-491-2209 | ALL SPORTS LOCKER ROOM<br>500 E. SMITH FERRY ROAD<br>MUSKOGEE, OKLAHOMA 74403 | Project No.<br>T16011  | 2                  |