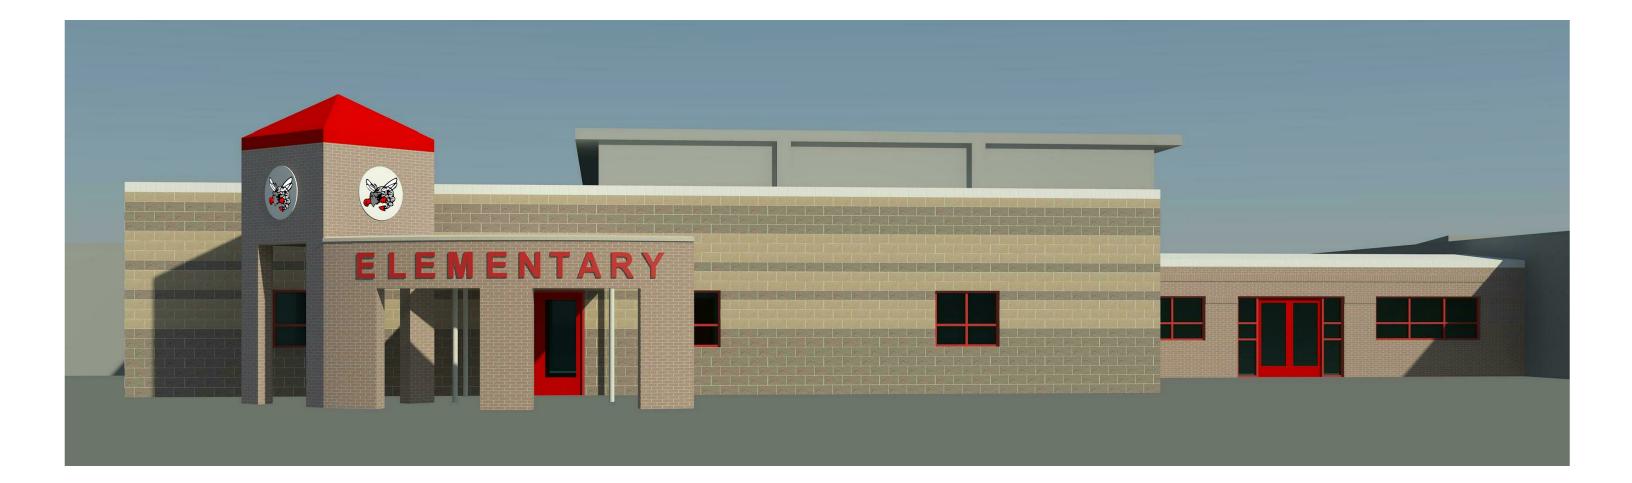

HILLDALE PUBLIC SCHOOLS ELEMENTARY ADDITIONS 500 E. SMITH FERRY ROAD, MUSKOGEE, OK 74403

# ELEMENTARY SECURE ENTRANCE ADDITION - PERSPECTIVE

| Issue Date  | Drawing No.             |
|-------------|-------------------------|
| 01.24.17    | ASK                     |
| Project No. | 1 –                     |
| T16011      | 5                       |
|             | 01.24.17<br>Project No. |

|            | A Professional Corporation<br>Member: American Institute<br>of Architects                  | HILLDALE PUBLIC SCHOOLS                                             | Issue Date<br>01.24.17 |   |
|------------|--------------------------------------------------------------------------------------------|---------------------------------------------------------------------|------------------------|---|
| ARCHITECTS | 2651 EAST 21ST STREET<br>SUITE 510<br>TULSA, OK. 74114<br>918-491-2208<br>FAX 918-491-2209 | ELEMENTARY ADDITIONS<br>500 E. SMITH FERRY ROAD, MUSKOGEE, OK 74403 | Project No.<br>T16011  | 6 |