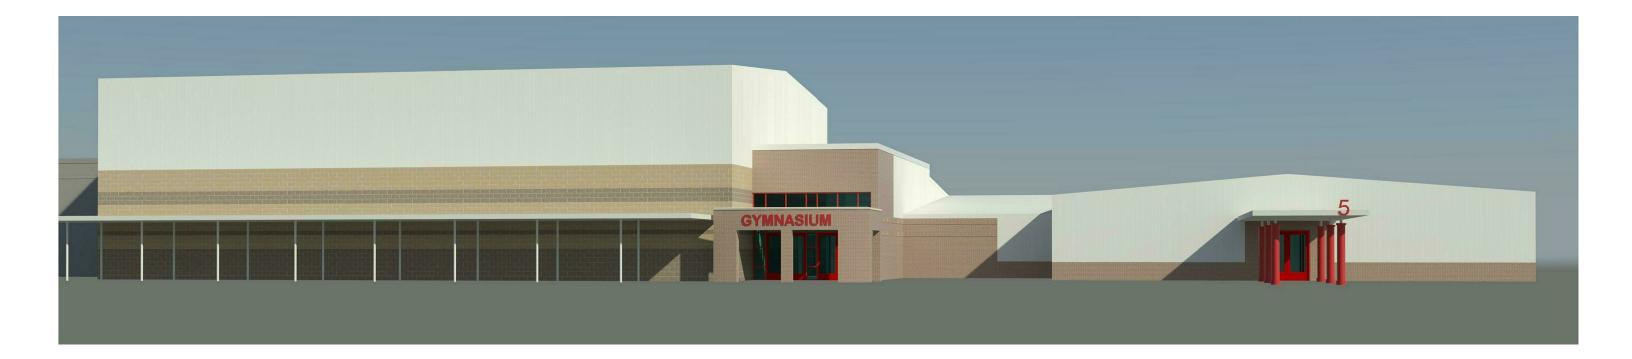

HILLDALE PUBLIC SCHOOLS ELEMENTARY ADDITIONS 500 E. SMITH FERRY ROAD, MUSKOGEE, OK 74403

## 5TH GRADE CENTER / ELEMENTARY GYMNASIUM - PERSPECTIVE

| Issue Date  | Drawing No. |
|-------------|-------------|
| 01.24.17    | ASK         |
| Project No. |             |
| T16011      |             |
|             |             |