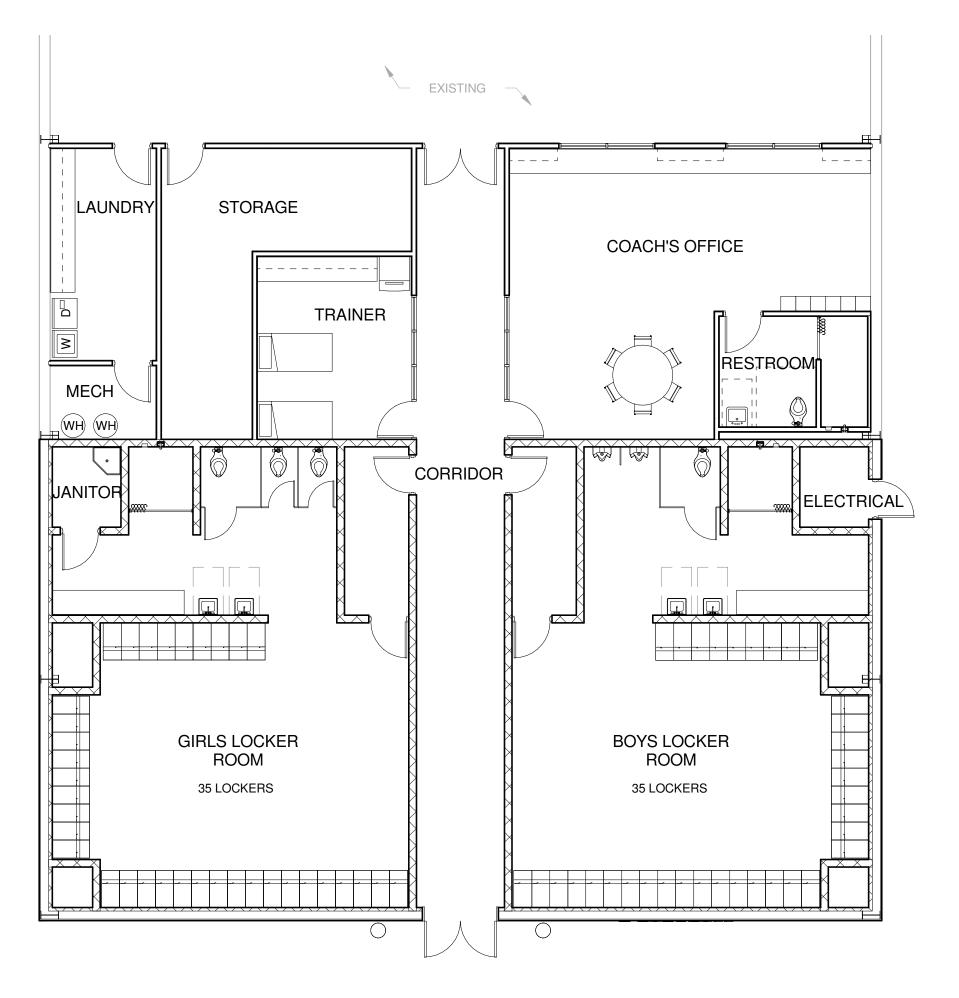

HILLDALE PUBLIC SCHOOLS SOFTBALL / BASEBALL LOCKER ROOMS 500 E. SMITH FERRY ROAD MUSKOGEE, OKLAHOMA 74403